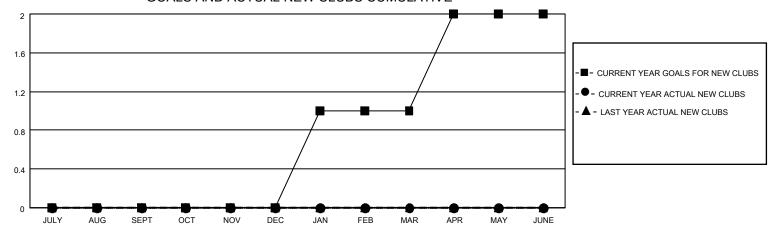

## GOALS AND ACTUAL NEW CLUBS CUMULATIVE

## MONTHLY MEMBERSHIP PROGRESS REPORT

LOCATION TEXAS District 2 T2 Results as of: 8/31/2020

| Clubs         |               |             |               | Members               |                        |                         |                                                    |  |
|---------------|---------------|-------------|---------------|-----------------------|------------------------|-------------------------|----------------------------------------------------|--|
|               | RESULTS FOR   | R 2020-2021 |               | RESULTS FOR 2020-2021 |                        |                         |                                                    |  |
| QUARTER       | NEW CLUB GOAL | NEW CLUBS   | DROPPED CLUBS | QUARTER MEME          | BER GROWTH NET<br>GOAL | MEMBER GROWTH<br>ACTUAL | DROPPED<br>MEMBERS ACTUAL<br>(including transfers) |  |
| JULY/AUG/SEPT | 0             | 0           | 2             | JULY/AUG/SEPT         | 10                     | 23                      | 44                                                 |  |
| OCT/NOV/DEC   | 0             | 0           | 0             | OCT/NOV/DEC           | 20                     | 0                       | 0                                                  |  |
| JAN/FEB/MAR   | 1             | 0           | 0             | JAN/FEB/MAR           | 20                     | 0                       | 0                                                  |  |
| APR/MAY/JUNE  | 1             | 0           | 0             | APR/MAY/JUNE          | 20                     | 0                       | 0                                                  |  |