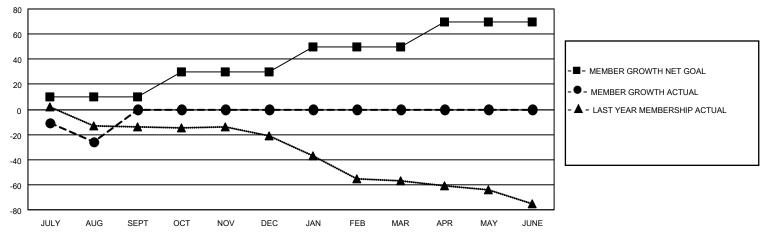

## GOALS AND ACTUAL MEMBERS CUMULATIVE

| DROPPED CLUBS: 2 |    | 8 CLUBS OF 42 ADDED 1 OR MORE | GENDER DISTRIBUTION             |              |     |
|------------------|----|-------------------------------|---------------------------------|--------------|-----|
|                  |    | NEW MEMBERS                   | MALE                            | 850 (73.85%) |     |
|                  |    |                               | FEMALE                          | 301 (26.15%) |     |
| DROPPED MEMBERS  |    |                               |                                 | , ,          |     |
| DECEASED         | 3  | CLICK HERE FOR CUMULATIVE     | TOTAL FAMILY UNIT MEMBERS       |              | 104 |
| CLUB CANCELLED   | 11 | MEMBERSHIP DATA               |                                 |              |     |
| OTHER            | 30 |                               | FAMILY MEMBERS PAYING HALF DUES |              | 53  |
| TOTAL            | 44 |                               |                                 |              |     |

## MONTHLY MEMBERSHIP PROGRESS REPORT

LOCATION TEXAS District 2 T2 Results as of: 8/31/2020

| Clubs         |               |             |               | Members               |                        |                         |                                                    |  |
|---------------|---------------|-------------|---------------|-----------------------|------------------------|-------------------------|----------------------------------------------------|--|
|               | RESULTS FOR   | R 2020-2021 |               | RESULTS FOR 2020-2021 |                        |                         |                                                    |  |
| QUARTER       | NEW CLUB GOAL | NEW CLUBS   | DROPPED CLUBS | QUARTER MEME          | BER GROWTH NET<br>GOAL | MEMBER GROWTH<br>ACTUAL | DROPPED<br>MEMBERS ACTUAL<br>(including transfers) |  |
| JULY/AUG/SEPT | 0             | 0           | 2             | JULY/AUG/SEPT         | 10                     | 23                      | 44                                                 |  |
| OCT/NOV/DEC   | 0             | 0           | 0             | OCT/NOV/DEC           | 20                     | 0                       | 0                                                  |  |
| JAN/FEB/MAR   | 1             | 0           | 0             | JAN/FEB/MAR           | 20                     | 0                       | 0                                                  |  |
| APR/MAY/JUNE  | 1             | 0           | 0             | APR/MAY/JUNE          | 20                     | 0                       | 0                                                  |  |